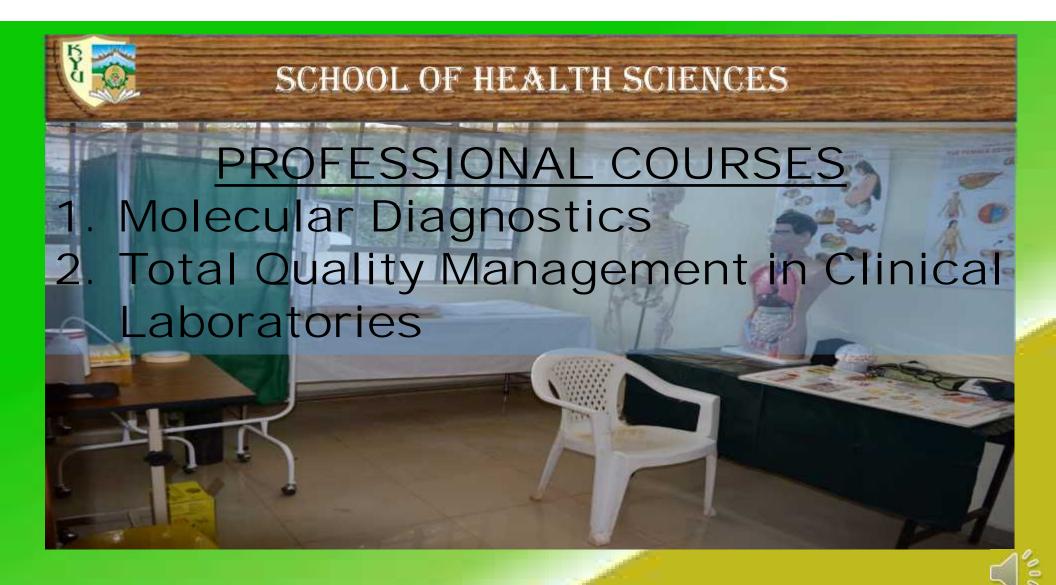

#### SCHOOL OF HEALTH SCIENCES

#### PROFESSIONAL COURSES

1. PROFICIENCY CERTIFICATE IN DATA ANALYSIS